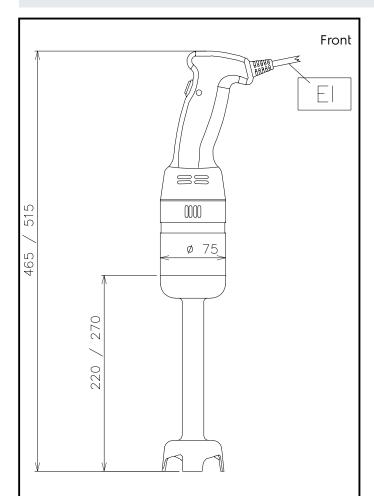

# Hand held Mixers Speedy Mixer portable mixer 250 W with Stainless Steel Tube

**Electric** 

Supply voltage: 230 V/1N ph/50 Hz

Electrical power max: 0.25 kW
Total Watts: 0.25 kW

**Key Information:** 

**External dimensions, Width:** 110 mm **External dimensions, Depth:** 75 mm

External dimensions, Height:

**600024 (SMT20W25)** 470 mm **600026 (SMT25W25)** 520 mm

Shipping weight:

**600024 (SMT20W25)** 1.8 kg **600026 (SMT25W25)** 1.85 kg

El = Electrical inlet (power)